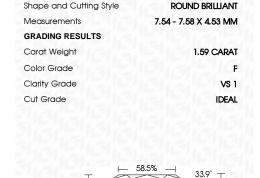

## LABORATORY GROWN DIAMOND REPORT

February 9, 2023

IGI Report Number LG567371881

LABORATORY GROWN Description

DIAMOND

Shape and Cutting Style **ROUND BRILLIANT** 

Measurements 7.54 - 7.58 X 4.53 MM

## **GRADING RESULTS**

1.59 CARAT Carat Weight

Color Grade

Clarity Grade VS 1

Cut Grade **IDEAL** 

## **PROPORTIONS**