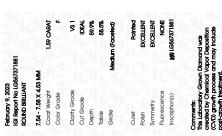

## LABORATORY GROWN DIAMOND REPORT

February 9, 2023

IGI Report Number LG567371881

LABORATORY GROWN Description

DIAMOND

Shape and Cutting Style **ROUND BRILLIANT** 

Measurements 7.54 - 7.58 X 4.53 MM

## **GRADING RESULTS**

1.59 CARAT Carat Weight

Color Grade

Clarity Grade VS 1

Cut Grade **IDEAL** 

## ADDITIONAL GRADING INFORMATION

Polish **EXCELLENT** 

**EXCELLENT** Symmetry

Fluorescence NONE

Inscription(s) /**個** LG567371881

Comments: This Laboratory Grown Diamond was created by Chemical Vapor Deposition (CVD) growth process and may include post-growth treatment.

#### ADDITIONAL GRADING INFORMATION

| Polish       | EXCELLENT |
|--------------|-----------|
| Symmetry     | EXCELLENT |
| Fluorescence | NONE      |

Comments: This Laboratory Grown Diamond was created by Chemical Vapor Deposition (CVD) growth process and may include post-growth treatment. Type IIa